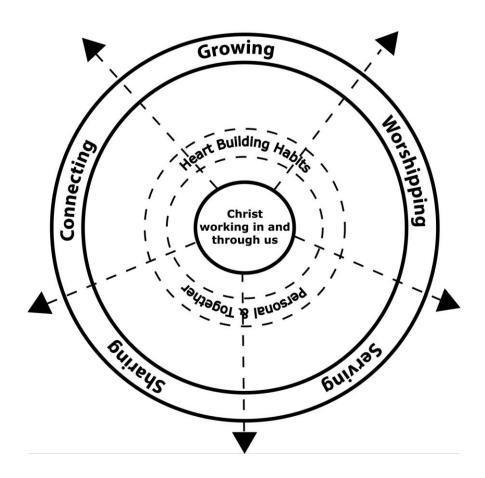

Enter your scores in the Table below for each of the five growth areas. Then average out the scores of your team.

| Purpose     | My Score | Team Average |
|-------------|----------|--------------|
| Connecting  |          |              |
| Growing     |          |              |
| Worshipping |          |              |
| Serving     |          |              |
| Sharing     |          |              |

Then for **each area** use the following scale as a guide

| Just<br>Beginning | Needs more intentionality | On the way | Happening<br>Well | Very Well<br>Developed |
|-------------------|---------------------------|------------|-------------------|------------------------|
| 0-10              | 11-20                     | 21-30      | 31-40             | 41-50                  |

Colour your scores for each area onto the grid below. (Use the broken arrow lines as a guide in increments of ten). This gives you a picture of how balanced your congregation's discipleship growth currently is and will allow you to see what areas you might focus on to move toward an even circle.