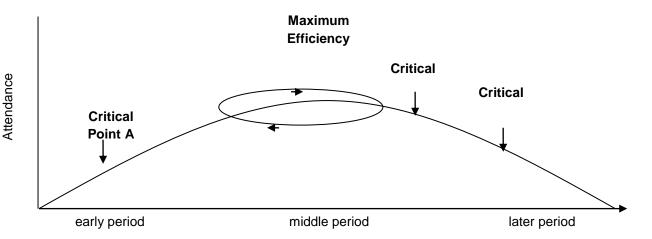

# **Critical Points**

Point A – many churches never develop the programme/systems that achieve the vision of the church.

Point B – most churches do not have systems in place that help them identify when they have started moving down the right hand side.

Point C – The church realises that it is in decline however take the wrong action to address what it happening.