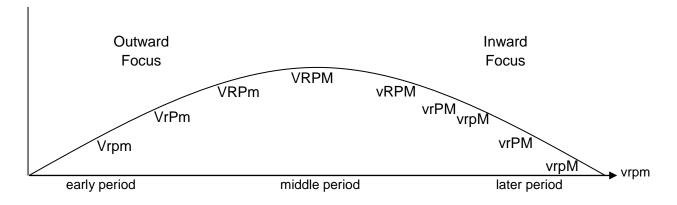

# Vision, Relationships, Programmes, Management

V = Vision

R = Relationships

P = Programs

M = Management

#### Vrpm

A healthy church plant starts with a high level of vision. There are not a lot of relationships as the church has not impacted many people at this point. There are not many programmes and management is very fluid.

#### VrPm

Programmes are shaped to achieve the vision.

#### **VRPm**

If the Programmes work and achieve the vision people join the groups and relationships increase.

#### **VRPM**

Systems (management) are put in place to make sure everything works well, is supported and that resources are being stewarded well.

#### **vRPM**

Vision is swapped by church life. People think programmes are the vision. New people joining do see the programmes but do not have an opportunity to hear the vision. A new generation grows up without the vision being explained to them.

#### vrPM

The programme is now more important than people. At this point attendance starts to decline as relationships (especially with new people) become less significant.

#### vrpM

People no longer want to serve in the programmes and consequently ministries are disbanded.

#### vrPM

The congregation meets to 'revive' the church. Instead of vision they choose to do the programmes they used to. People rally around to 'save the church'.

#### vrpM

The programmes die and the church keeps managing in decline until even management dies.

#### vrpm

The 'church; (in name only as it is not achieving the biblical purposes of the church) keeps going with just enough income to get by until often the congregation literally die.