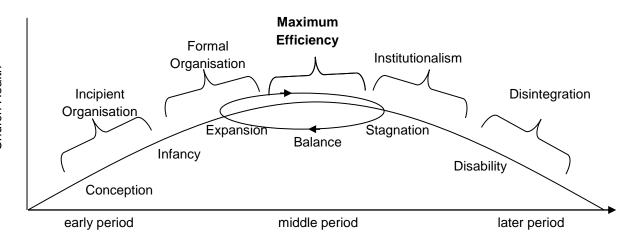

# **Thinking About Church Life Cycles**

- All living organisms have a Life Cycle
- Church is a living organism not merely an Institution
- Unlike the human body church life cycles can be renewed.
- The further down the right hand side a church moves the harder it is to renew.
- Churches can live at the maximum efficiency point
- Left to their own drift, churches move through the life cycle in remarkably predictable ways.

#### Organizational life stages:

- 1- Conception
  - 2- Infancy
- 3- Expansion
- 4- Balance
- 5- Stagnation
- 6- Disability

Church Health

# **Critical Points**

Point A – many churches never develop the programme/systems that achieve the vision of the church.

Point B – most churches do not have systems in place that help them identify when they have started moving down the right hand side.

Point C – The church realises that it is in decline however take the wrong action to address what it happening.